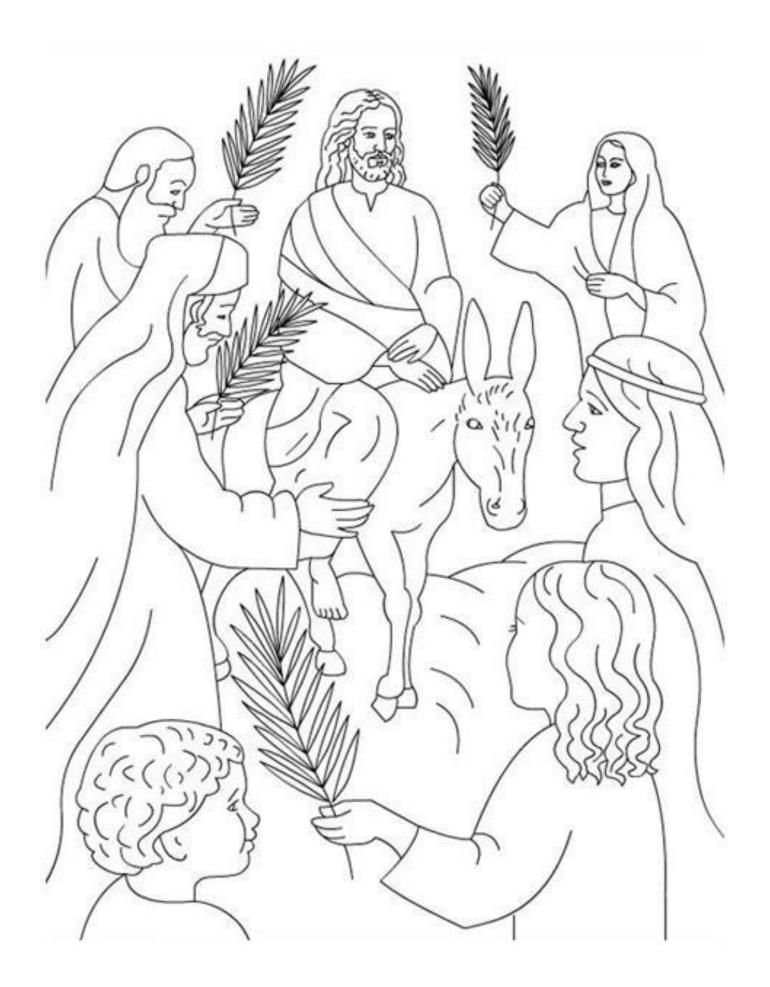

## Palm Sunday John 12 vs 12-19

Can you find your way through the maze below?

**Palm Sunday**- Jesus rides into Jerusalem as King of Israel.

You can find this story in John 12 verses 12-19.